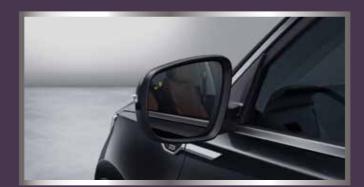

# Memory-Enabled Mirrors\*

With automatic flat-folding and recovery memory of their pre-set angle, the Tiggo 8 Pro's exterior mirrors are just another little extra that make driving the Tiggo 8 Pro a first-class experience.

\*Flagship models only