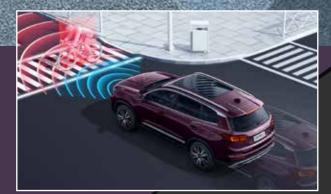

# **Blind Spot Detection**

Detection range of radar wave: 3m\*3m behind the vehicle.