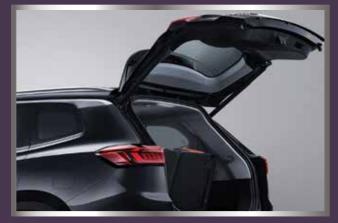

# **Automatic Sensing Tailgate**

The Tiggo 8 Pro's electric tailgate opens automatically when the remote control is brought within 1 metre of the tailgate, sparing you the inconvenience of having to search for your key when you want to load up the boot.

## Flexible and Spacious Boot

With third row seats down, the boot space is a massive 2101L, and even with these rear seats raised for the maximum seven-person occupancy, the boot space is still a very generous 1179L.