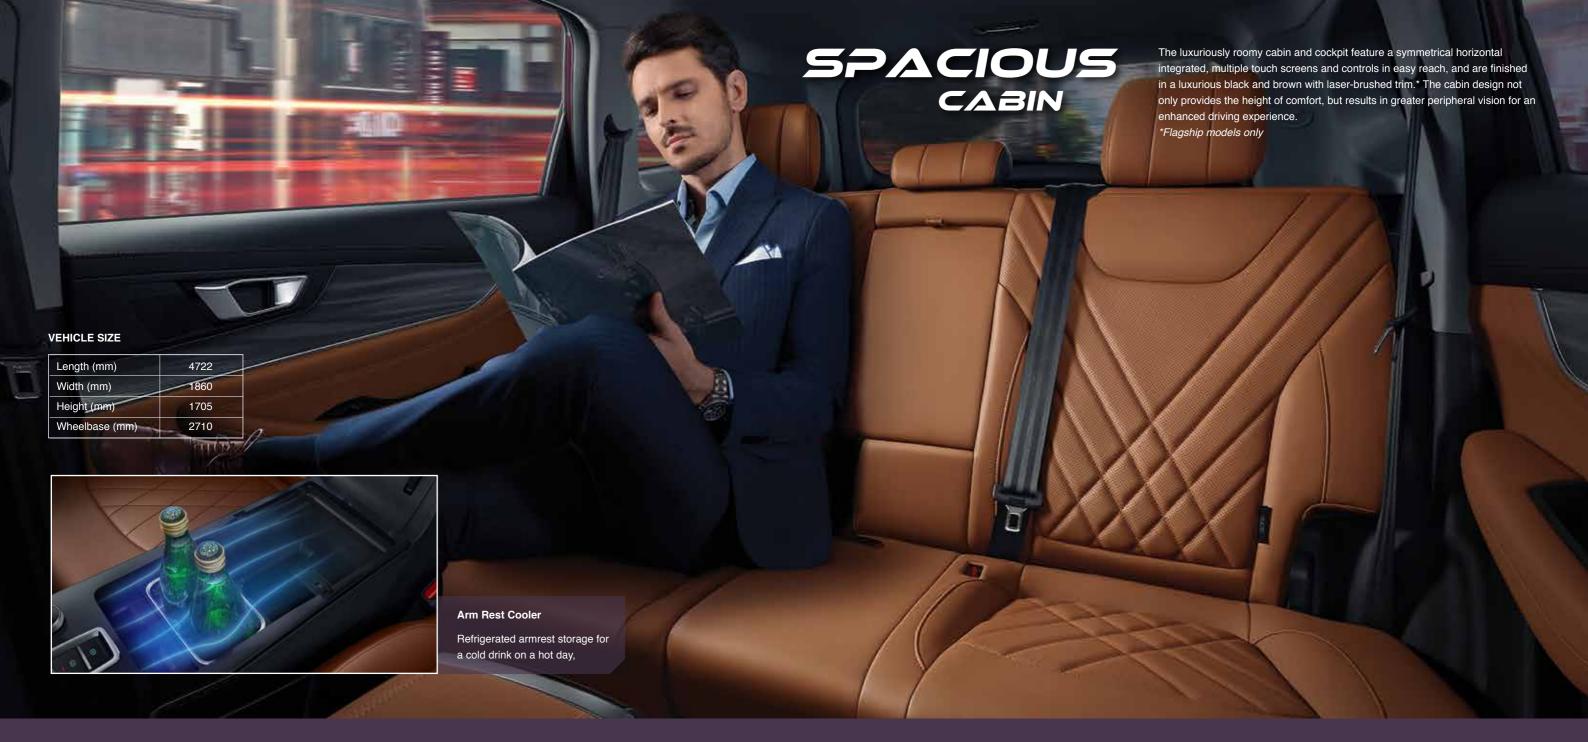

# 7 Luxury Seats

The Tiggo 8 Pro's seat cushions are designed with lumber-supporting wrap-around thickened side wings to hug occupants around the hips and waist for greater comfort, as well as aviation style seat headrests for a touch of jet-set class. The driver's seat has a six-way electric adjuster and comes with an electric heater.

## Flexible and Spacious Boot

With third row seats down, the boot space is a massive 2101L, and even with these rear seats raised for the maximum seven-person occupancy, the boot space is still a very generous 1179L.