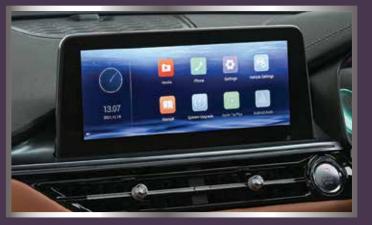

## **HD Display Screen & LCD Instrument Panel**

The Tiggo 8 Pro's HD floating centre LCD screen has a resolution of up to 1920x720. It links to both your phone and the instrument panel, seamless displaying multimedia, communication, early warning, driving information, warning message, setting and other functions. This tri-screen linkage of mobile phone, LCD instrument panel, and HD touch screen makes for a smoother, more user-friendly, and safer driving experience.