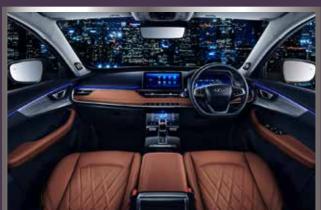

# **Multi Colour Ambient Light**

Why settle for an ordinary ambient light when you can choose your own? The Tiggo 8 Pro comes with seven colour themes for the interior ambient lighting, varying easily with the rhythm of your favourite music.

# 7 Luxury Seats

The Tiggo 8 Pro's seat cushions are designed with lumber-supporting wrap-around thickened side wings to hug occupants around the hips and waist for greater comfort, as well as aviation style seat headrests for a touch of jet-set class. The driver's seat has a six-way electric adjuster and comes with an electric heater.