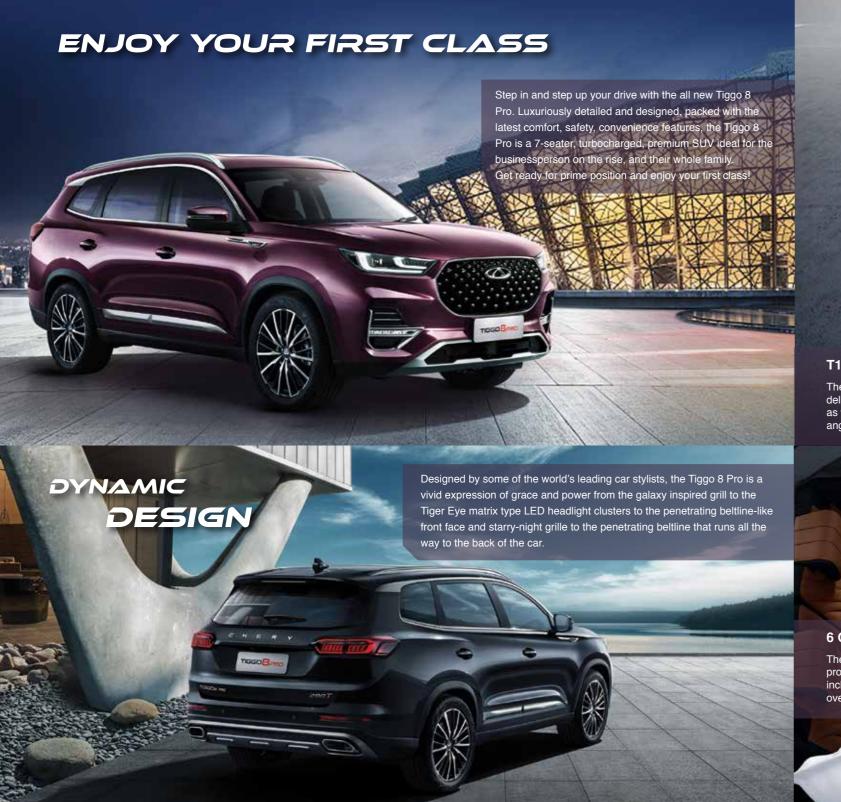

## **Panoramic Sunroof**

The Tiggo 8 Pro gives passengers a truly panoramic view of the sky. With one-touch ON/OFF/Warped functionality, the glass anti-pinch design protects occupants from accidental injury, while the sunshade provides a 100% shading effect.