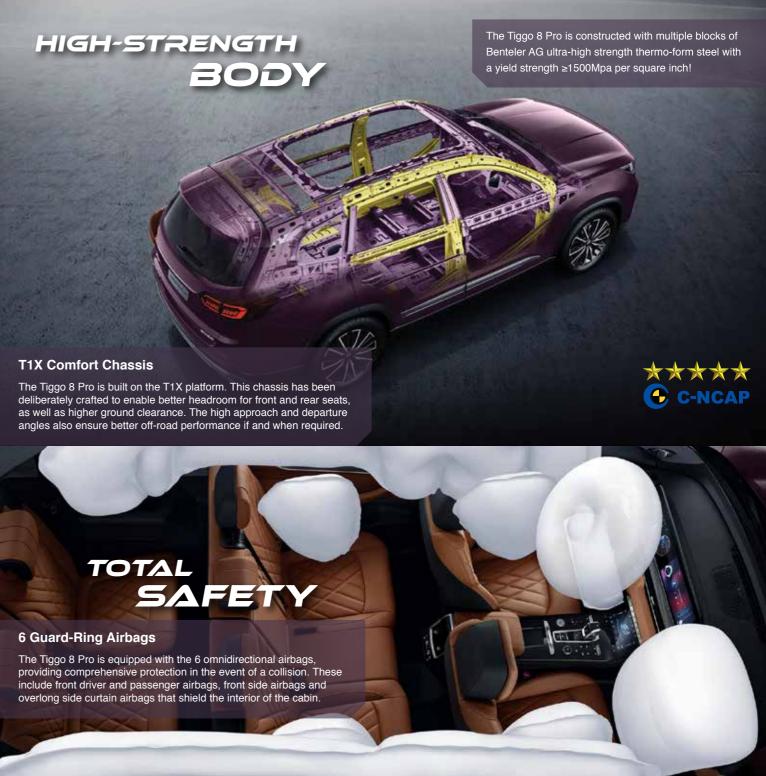

## Sleek and Strong Roof Rack

Unobtrusive yet still super-functional, the Tiggo 8 Pro's aluminium alloy one-piece load-bearing roof rack supports a load of up to 80kg, just in case the spacious interior storage isn't enough. In the Tiggo 8 Pro, you'll never have to go without.