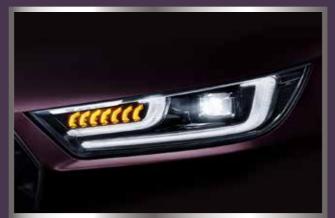

# **LED Headlamps with integrated Dynamic Turning Signal**

With a lighting efficiency of around 2.7 times that of a traditional halogen lamp and integrated turning signal lights with a dynamic flow direction for more visible indication, the Tiggo 8 Pro's lighting system radically improves road illumination and driving safety.