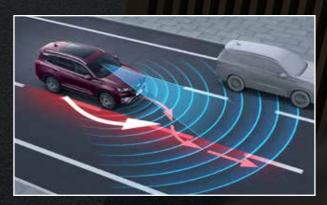

# **Lane Departure Warning**

Monitoring lane lines, warning about and displaying unintentional departure.