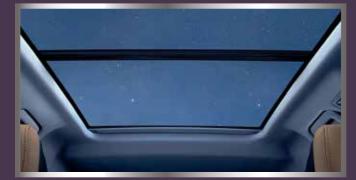

## **Panoramic Sunroof**

The Tiggo 8 Pro gives passengers a truly panoramic view of the sky. With one-touch ON/OFF/Warped functionality, the glass anti-pinch design protects occupants from accidental injury, while the sunshade provides a 100% shading effect.