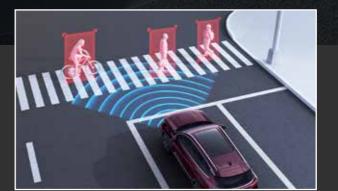

# **Door Opening Warning**

Actively identifying the situation to ensure safe door opening.