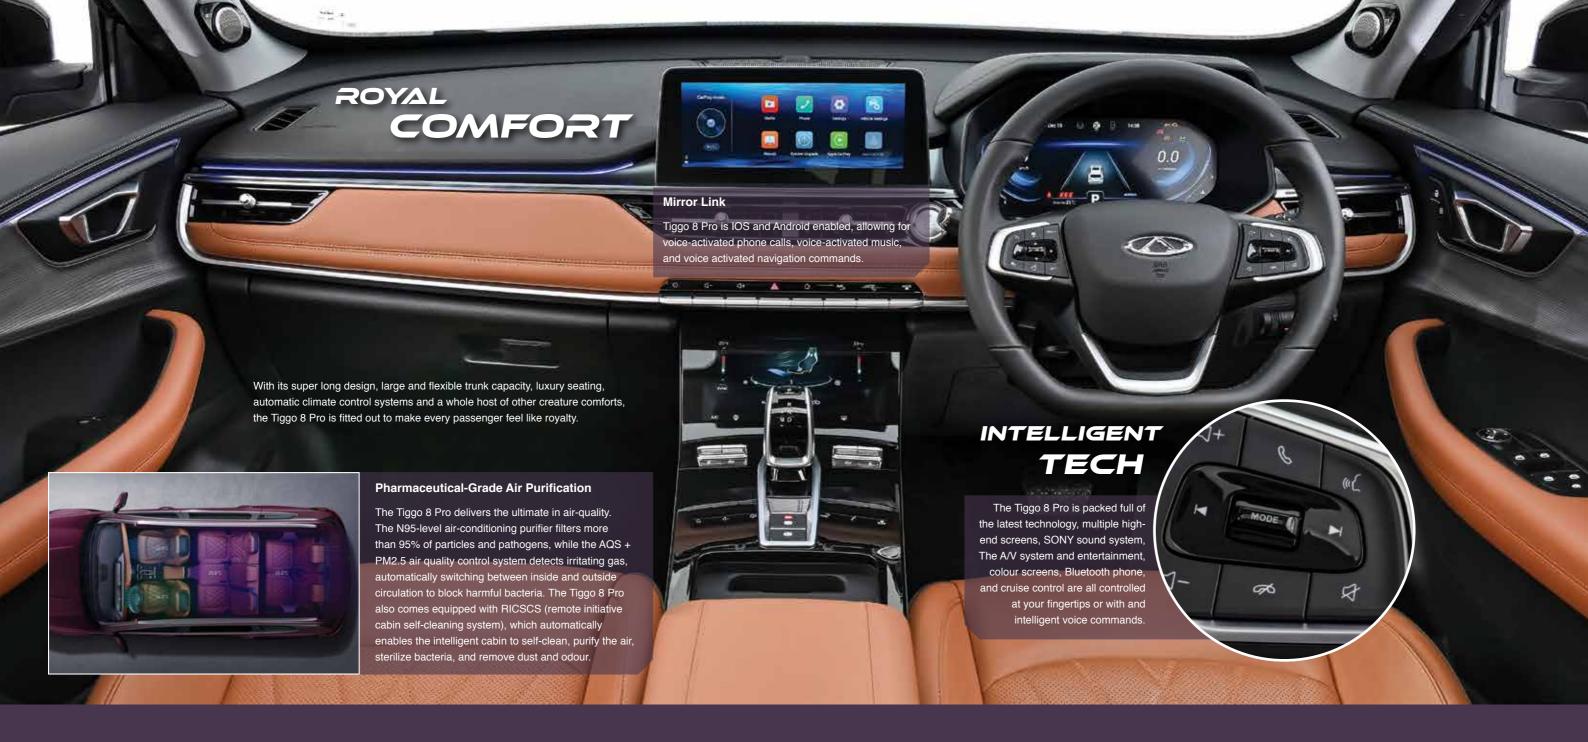

# **Multi Colour Ambient Light**

Why settle for an ordinary ambient light when you can choose your own? The Tiggo 8 Pro comes with seven colour themes for the interior ambient lighting, varying easily with the rhythm of your favourite music.

# 7 Luxury Seats

The Tiggo 8 Pro's seat cushions are designed with lumber-supporting wrap-around thickened side wings to hug occupants around the hips and waist for greater comfort, as well as aviation style seat headrests for a touch of jet-set class. The driver's seat has a six-way electric adjuster and comes with an electric heater.

## **HD Display Screen & LCD Instrument Panel**

The Tiggo 8 Pro's HD floating centre LCD screen has a resolution of up to 1920x720. It links to both your phone and the instrument panel, seamless displaying multimedia, communication, early warning, driving information, warning message, setting and other functions. This tri-screen linkage of mobile phone, LCD instrument panel, and HD touch screen makes for a smoother, more user-friendly, and safer driving experience.

## **Multi-Function Leather Steering Wheel**

With four adjustment settings and wrapped in soft-touch perforated leather, the Tiggo 8 Pro's steering wheel is the ultimate in form and function.