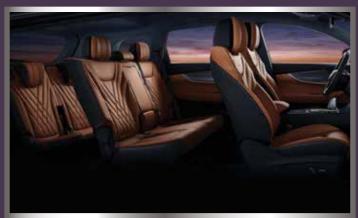

# 7 Luxury Seats

The Tiggo 8 Pro's seat cushions are designed with lumber-supporting wrap-around thickened side wings to hug occupants around the hips and waist for greater comfort, as well as aviation style seat headrests for a touch of jet-set class. The driver's seat has a six-way electric adjuster and comes with an electric heater.