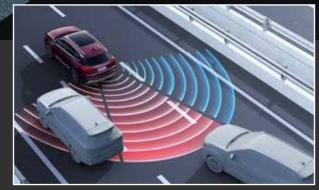

# **Adaptive Cruise Control**

Monitoring road conditions, vehicle spacing, automatic speed regulations and start/stop.

# Forward Collision Warning

Monitoring emergency collision risk, audio alarm reminding driver to brake.