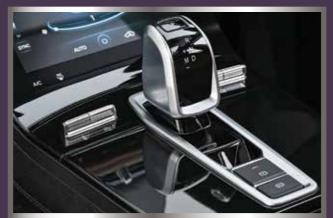

## **Electronic Gearshift and Intelligent Driving Modes**

The Tiggo 8 Pro's high-tech electronic gearshift is unaffected by terrain when parking, making parking precise and effortless. The Tiggo 8 Pro shifts between different driving modes according to the road conditions you face, saving you fuel and enhancing your drive. It will also memorize the driving mode you last so you're already in Eco or Sports mode when you get back into your car.