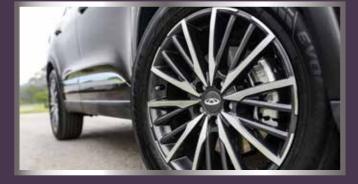

# 18-inch Alloy Rims with Tyre Pressure Monitoring System

Made from super quality aluminium, the Tiggo 8 Pro's alloy rims are comparable to those found on a sports car and add an athletic image to the exterior design.