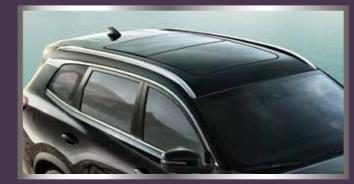

## Sleek and Strong Roof Rack

Unobtrusive yet still super-functional, the Tiggo 8 Pro's aluminium alloy one-piece load-bearing roof rack supports a load of up to 80kg, just in case the spacious interior storage isn't enough. In the Tiggo 8 Pro, you'll never have to go without.