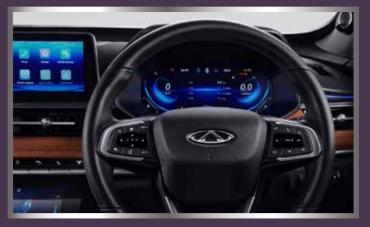

## **HD Display Screen & LCD Instrument Panel**

The Tiggo 8 Pro's HD floating centre LCD screen has a resolution of up to 1920x720. It links to both your phone and the instrument panel, seamless displaying multimedia, communication, early warning, driving information, warning message, setting and other functions. This tri-screen linkage of mobile phone, LCD instrument panel, and HD touch screen makes for a smoother, more user-friendly, and safer driving experience.

## **Multi-Function Leather Steering Wheel**

With four adjustment settings and wrapped in soft-touch perforated leather, the Tiggo 8 Pro's steering wheel is the ultimate in form and function.