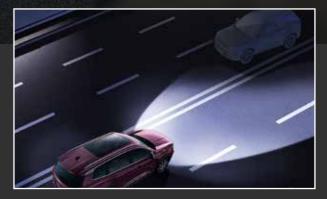

# Intelligent High-beam (headlamp) Control

Monitoring light from other vehicles, automatically switching high/low beam.

1.6T GDI Engine + 7DCT Transmission 145kW of power | 290Nm of torque